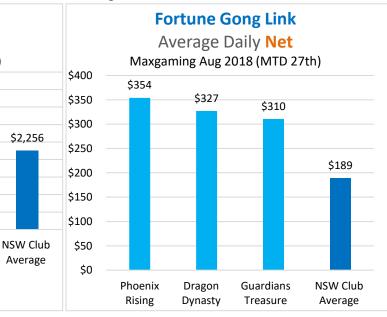

### PERFORMANCE

\$3,857

Phoenix Rising

(6 EGMs)

Max Performance: Dragon Dynasty 1.7 times, Guardians Treasure 1.7 times, and Phoenix Rising 1.7 times NSW Club daily average turnover - performance increasing